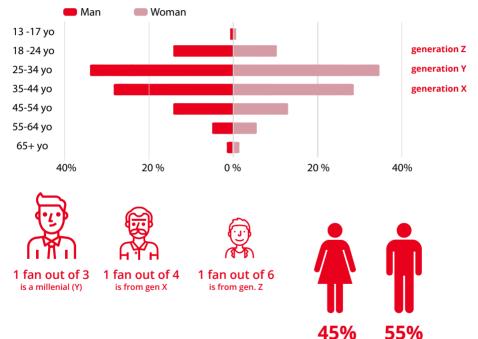

# OUR community

Our core target is mainly Swiss citizens, who are passionate in culture, nature and food. *This is Switzerland*'s audience is composed by the workforce (millenials and generation X) with a high level of interest in everything related to Switzerland, followed by the generation Z.

Outdoor enthusiasts

Swiss culture addicts

Swiss citizens

Mountain lovers

Food enthusiasts

35% Millenials (Y) 27% Generation X 13% Generation Z

# OUR Instagram audience

woman men